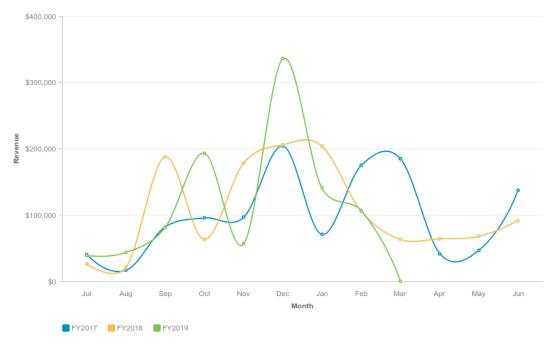

#### FY2019

- \$997,327 raised, 401 gifts (2/28/19)
- Shifting timeline of major gifts
- Impacted by somethings outside our contr
- Increase in individual donors
- Completed OVFC Campaign 12/31

#### FY2018

• \$993,002 raised, 419 gifts (2/28/18)

### FY2017

- \$781,162 raised, 412 gifts (2/28/17)
- Launch of OVFC Campaign

#### Year over year performance