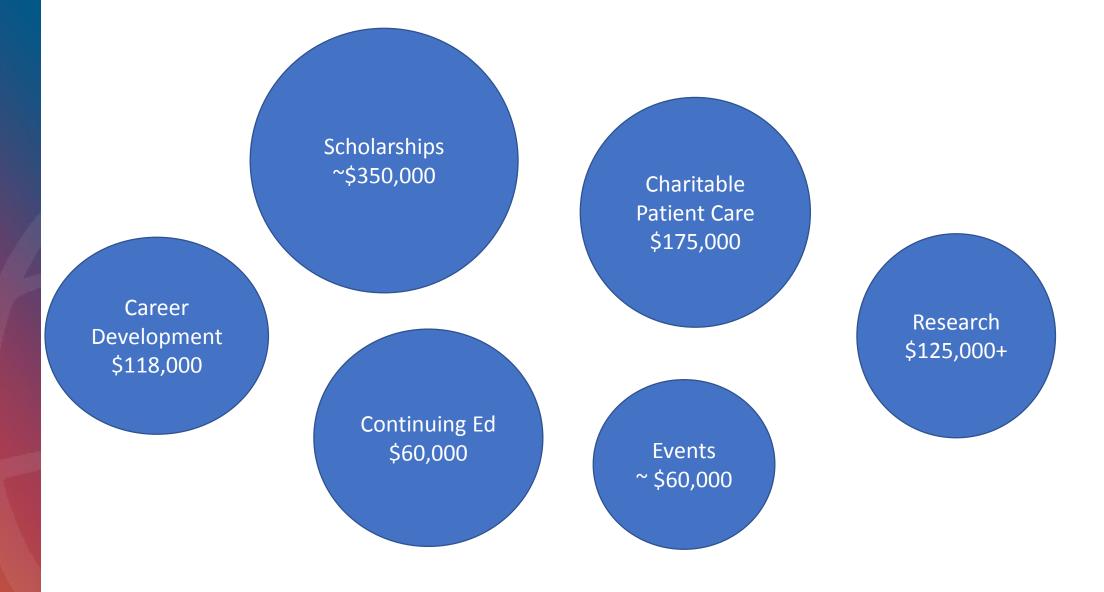

tability
- Improve financial performance and responsible spending





## Challenges

• Student Debt

Limited use of existing

tools

Communicating in

understandable sound bites



• Small donor pool

Large number of nonprofits, competition









Advance existing partnerships

Tracking and analyzing data

- Increase visibility and media
- Expand philanthropic efforts
  - Identify new partners and donors



## Giving

#### FY2019

- \$997,327 raised, 401 gifts (2/28/19)
- Shifting timeline of major gifts
- Impacted by somethings outside our contr
- Increase in individual donors
- Completed OVFC Campaign 12/31

#### FY2018

• \$993,002 raised, 419 gifts (2/28/18)

### FY2017

- \$781,162 raised, 412 gifts (2/28/17)
- Launch of OVFC Campaign

#### Year over year performance





## OCNY



Examples of where funding is directed



## How are we moving forward?

- Fundraising Plan
- Communications and Marketing Plan
- Website Redevelopment
- Launch of Social Media Marketing
- 50<sup>th</sup> Anniversary
- Increased reporting
- Updating processes
- Testing strategies





## Focus Groups



- Individuals, Foundations, Corporations
- Perception and resonance
- Cultivate and advance relationships
- How can we deepen our connection / partnership with donors?
- How do you think we might elicit greater Philanthropic support in the future?



## Questions & Thoughts