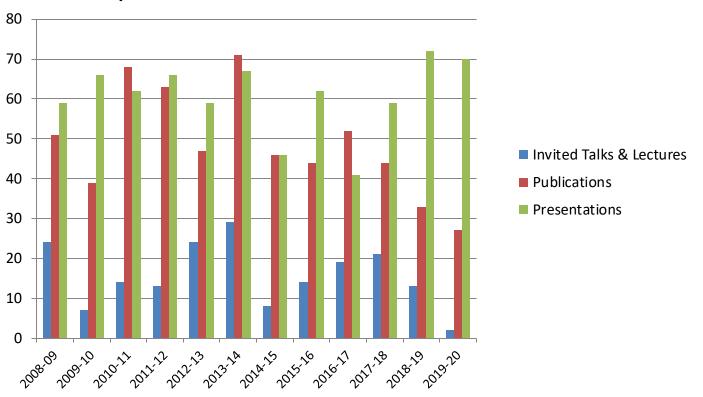

## Faculty & Student Publications and Presentations\*

|                             | 2008-09 | 2009-10 | 2010-11 | 2011-12 | 2012-13 | 2013-14 | 2014-15 | 2015-16 | 2016-17 | 2017-18 | 2018-19 | 2019-<br>20** |
|-----------------------------|---------|---------|---------|---------|---------|---------|---------|---------|---------|---------|---------|---------------|
| Publications                | 51      | 39      | 68      | 63      | 47      | 71      | 46      | 44      | 52      | 44      | 33      | 27            |
| Presentations               | 59      | 66      | 62      | 66      | 59      | 67      | 46      | 62      | 41      | 59      | 72      | 70            |
| Invited Talks<br>& Lectures | 24      | 7       | 14      | 13      | 24      | 29      | 8       | 14      | 19      | 21      | 13      | 2             |

<sup>\*</sup>Publications from Pub-Med search and self reports. Presentations from search of ARVO, VSS and Academy databases and self reports.

<sup>\*\*</sup>COVID-19 situation resulted in the cancellation of conferences, presentations and talks.