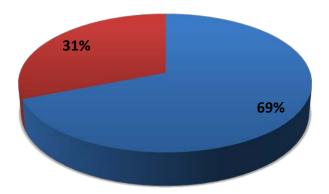

|           | Number of Faculty<br>Members | Percentage of Faculty<br>Members |
|-----------|------------------------------|----------------------------------|
| Full Time | 73                           | 69%                              |
| Part Time | 33                           | 31%                              |
| TOTAL     | 106                          | 100%                             |