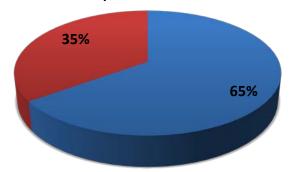

## **Faculty Member Employment Status\***

September 2019

September 2020

September 2021

|           | Number of Faculty<br>Members | Percentage of Faculty<br>Members |
|-----------|------------------------------|----------------------------------|
| Full Time | 73                           | 65%                              |
| Part Time | 40                           | 35%                              |
| TOTAL     | 113                          | 100%                             |