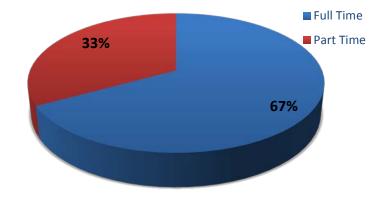

|           | Number of Faculty<br>Members | Percentage of Faculty<br>Members |
|-----------|------------------------------|----------------------------------|
| Full Time | 72                           | 67%                              |
| Part Time | 35                           | 33%                              |
| TOTAL     | 107                          | 100%                             |